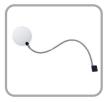

#### D91707 Magnifying Arm

13cm (5") diameter rimless lens,
1.75X magnification (3 diopter),
clip-on flexible arm with 57cm (22.4")
maximum reach

NOTE: Only available in Brushed Steel