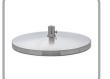

#### D52107 Table Base

• Especially designed for the Slimline Table Lamp

NOTE: Only available in Brushed Steel