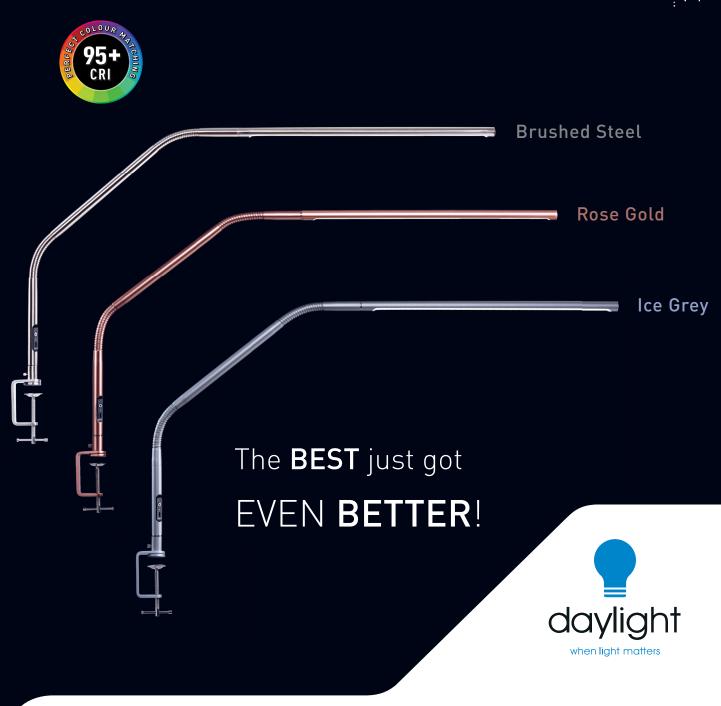

# Slimline 4<sup>TM</sup> TABLE LAMP

LED 6,000K daylight

3.200 Lux at 30cm (12")

4 brightness levels

Introducing the Slimline 4<sup>™</sup> Lamps by Daylight Company – the latest evolution in our best-selling lighting series. Building on the success of the Slimline 3, the Slimline 4 offers enhanced functionality, superior design, and new exciting colour options: Rose Gold, Ice Grey, and original Brushed Steel.

# Slimline 4

Brushed SteelD35109Ice GreyD35209Rose GoldD35309

<sup>25</sup>cm (10")

16.5cm (6.5")

5.5cm (2.1")

2-in-1 Mount

- Brighter and sleeker than ever, enabling visibility of the most intricate details
- 6,000K / 95+ CRI LEDs that precisely resemble natural daylight for the most accurate colours