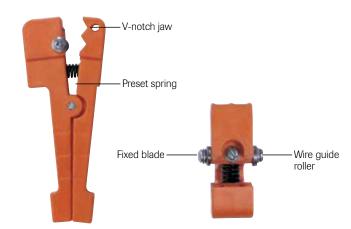

## Ringer<sup>™</sup> Shielded Cable Strippers

- Spring-loaded cutting head holds cable with consistently accurate tension, removing any need for adjustment.
- V-notch jaw automatically positions and holds cable, increasing cutting accuracy.
- Fixed blades are sized to insulation thickness, preventing inaccurate cuts, and 17-4 stainless steel construction assures long life.
- Wire guide roller maintains stripping head alignment, producing a square, clean cut.
- · Not recommended for layered wrapped cable constructions.